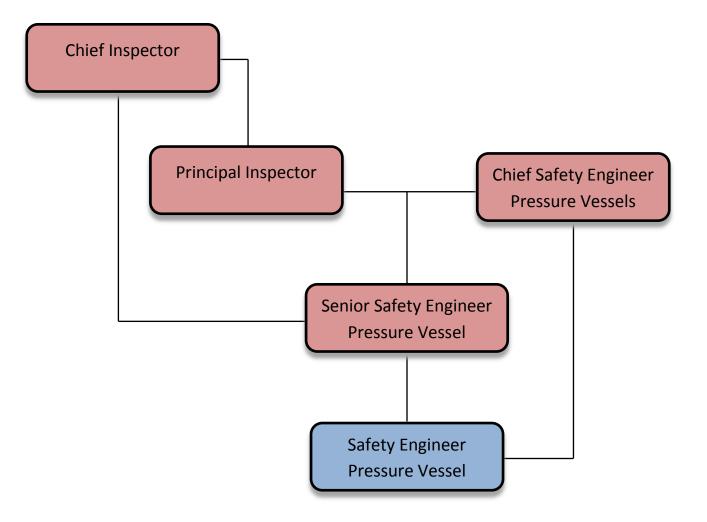

## CAREER-OPPORTUNITIES FOR SAFETY ENGINEER PRESSURE VESSELS

The following information is being given to describe potential opportunities as a Safety Engineer Pressure Vessels. The career ladders that these titles commonly follow have been illustrated in the diagram below. With specific types of experience, promotional or lateral movement between these lines is also possible. You may review the class specifications and some job bulletins through the Personnel Department website. It is encouraged to examine the options available, to be able to promote for what you qualify for.